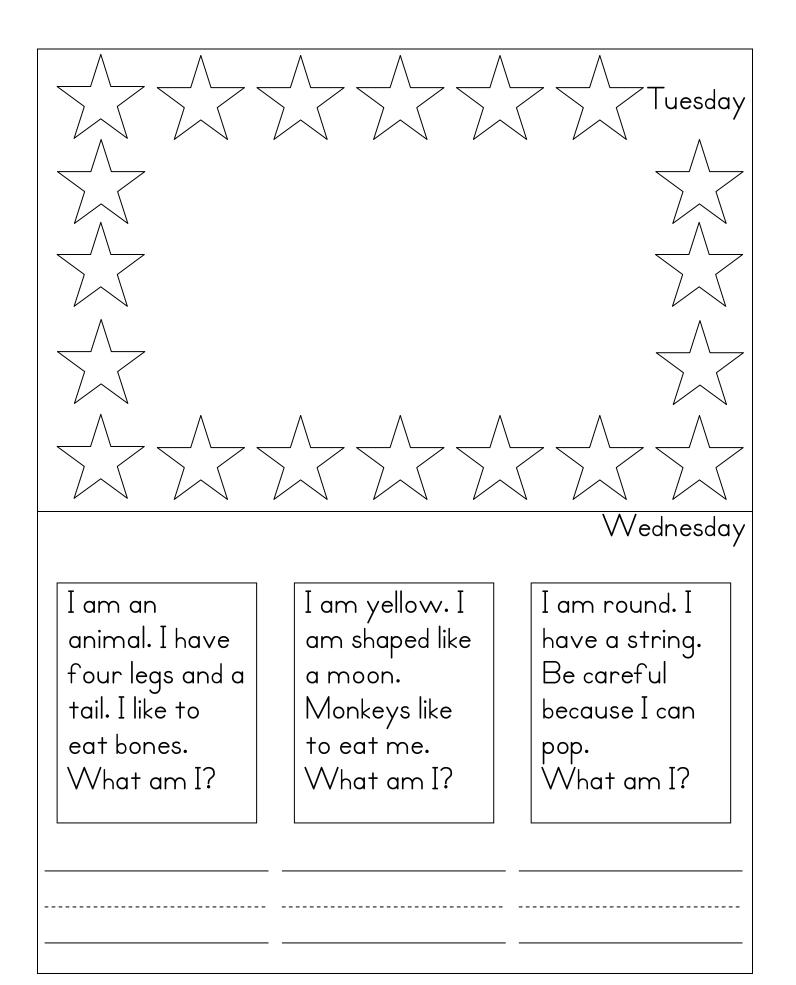

| Monday                                                   | Tuesday                                                              | Wednesday                                                                                                        | Thursday                                                               | Friday                                                                          |
|----------------------------------------------------------|----------------------------------------------------------------------|------------------------------------------------------------------------------------------------------------------|------------------------------------------------------------------------|---------------------------------------------------------------------------------|
| Fill in the missing<br>numbers on the<br>August calendar | Read the words. Circle the picture that goes with each word.         | Write 2-3 sentences telling what you ate for dinner last night. Draw a picture.                                  | Read the<br>sentences. Fill in<br>the missing sight<br>words.          | List an animal<br>that begins with<br>each letter.                              |
| Write the ending sound for each picture.                 | Color the stars in<br>a pattern. Draw<br>a picture in the<br>middle. | Read the riddles.<br>Write the<br>answer.                                                                        | Sort the pictures into categories by writing the words in the columns. | Solve the addition problems.                                                    |
| Draw the picture that comes next in each pattern.        | Circle the correct spelling for each word.                           | Write 2-3 sentences telling about what kind of ice cream you like. Be sure to tell about the topping s you like! | Solve the addition problems. Color the picture according to the key.   | Fill in the missing letters (oo, ow).                                           |
| List 5 things that<br>you can find in<br>the ocean.      | Circle<br>combinations of<br>6.                                      | Make a list of<br>words that<br>rhyme with each<br>picture.                                                      | Read the<br>questions. Write<br>yes or no.                             | Are you ready for school to start? Write 2- 3 sentences telling why or why not. |