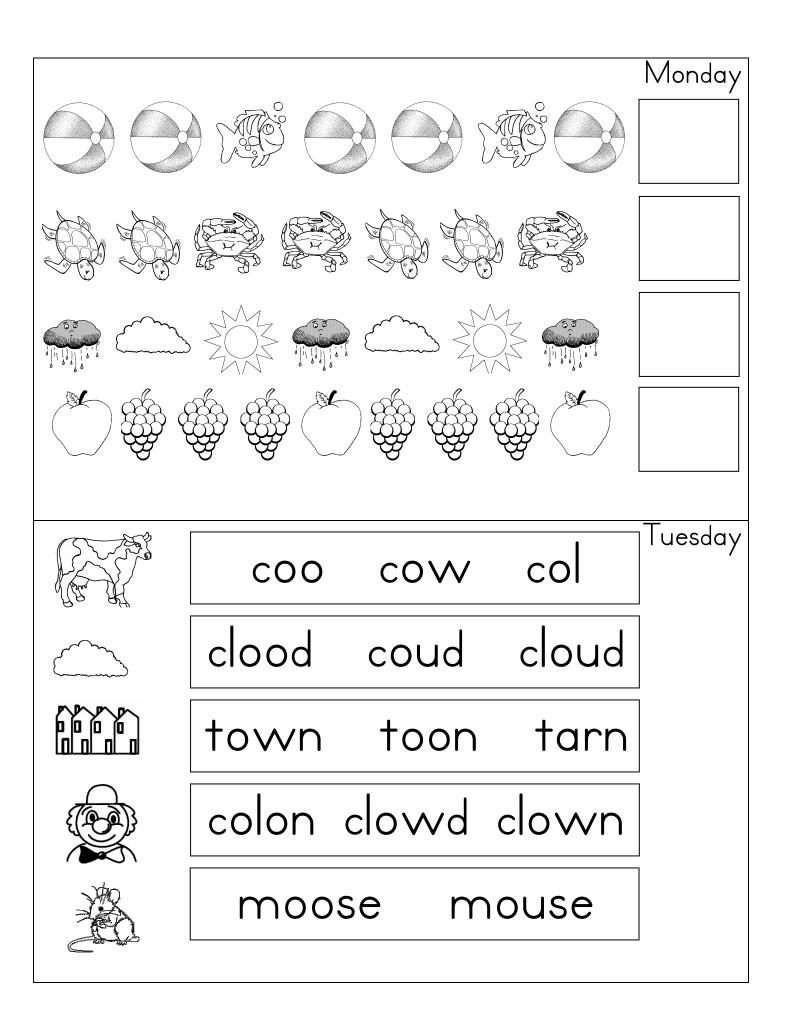

| Monday                                                   | Tuesday                                                              | Wednesday                                                                                                        | Thursday                                                               | Friday                                                                          |
|----------------------------------------------------------|----------------------------------------------------------------------|------------------------------------------------------------------------------------------------------------------|------------------------------------------------------------------------|---------------------------------------------------------------------------------|
| Fill in the missing<br>numbers on the<br>August calendar | Read the words. Circle the picture that goes with each word.         | Write 2-3 sentences telling what you ate for dinner last night. Draw a picture.                                  | Read the<br>sentences. Fill in<br>the missing sight<br>words.          | List an animal<br>that begins with<br>each letter.                              |
| Write the ending sound for each picture.                 | Color the stars in<br>a pattern. Draw<br>a picture in the<br>middle. | Read the riddles.<br>Write the<br>answer.                                                                        | Sort the pictures into categories by writing the words in the columns. | Solve the addition problems.                                                    |
| Draw the picture that comes next in each pattern.        | Circle the correct spelling for each word.                           | Write 2-3 sentences telling about what kind of ice cream you like. Be sure to tell about the topping s you like! | Solve the addition problems. Color the picture according to the key.   | Fill in the missing letters (oo, ow).                                           |
| List 5 things that<br>you can find in<br>the ocean.      | Circle<br>combinations of<br>6.                                      | Make a list of<br>words that<br>rhyme with each<br>picture.                                                      | Read the<br>questions. Write<br>yes or no.                             | Are you ready for school to start? Write 2- 3 sentences telling why or why not. |