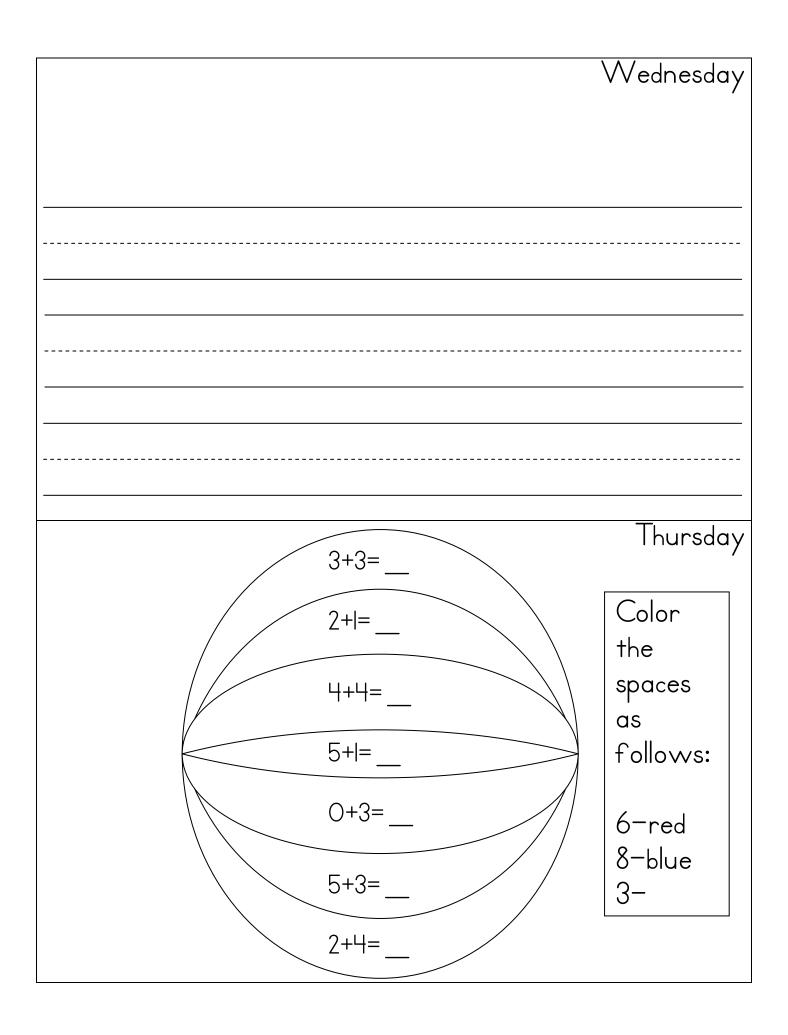

| Monday                                                   | Tuesday                                                              | Wednesday                                                                                                        | Thursday                                                               | Friday                                                                          |
|----------------------------------------------------------|----------------------------------------------------------------------|------------------------------------------------------------------------------------------------------------------|------------------------------------------------------------------------|---------------------------------------------------------------------------------|
| Fill in the missing<br>numbers on the<br>August calendar | Read the words. Circle the picture that goes with each word.         | Write 2-3 sentences telling what you ate for dinner last night. Draw a picture.                                  | Read the<br>sentences. Fill in<br>the missing sight<br>words.          | List an animal<br>that begins with<br>each letter.                              |
| Write the ending sound for each picture.                 | Color the stars in<br>a pattern. Draw<br>a picture in the<br>middle. | Read the riddles.<br>Write the<br>answer.                                                                        | Sort the pictures into categories by writing the words in the columns. | Solve the addition problems.                                                    |
| Draw the picture that comes next in each pattern.        | Circle the correct spelling for each word.                           | Write 2-3 sentences telling about what kind of ice cream you like. Be sure to tell about the topping s you like! | Solve the addition problems. Color the picture according to the key.   | Fill in the missing letters (oo, ow).                                           |
| List 5 things that<br>you can find in<br>the ocean.      | Circle<br>combinations of<br>6.                                      | Make a list of<br>words that<br>rhyme with each<br>picture.                                                      | Read the<br>questions. Write<br>yes or no.                             | Are you ready for school to start? Write 2- 3 sentences telling why or why not. |